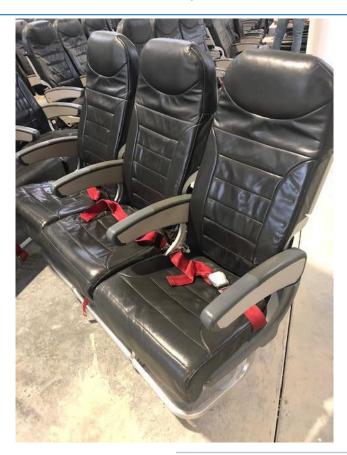

## **ACRO Seating**

- Superlight Ultra model
- •180 pax configuration
- •Red E leather
- •Recline
- •Seats are already tagged, boxed and ready to go.
- Located Leki UK

- AI-1000-I-CAA
- 855205 / 858937 series
- 180 pax configuration
- Cover change to demand
- Recline or non recline
- DOM 2009
- Located Leki UK