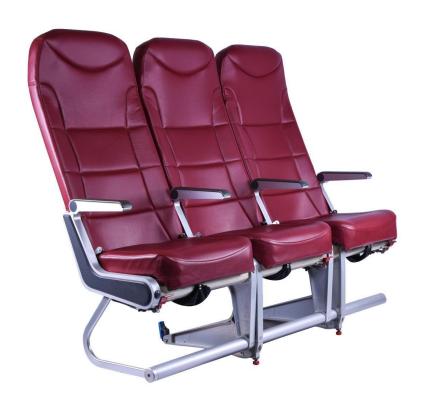

## **BE Seating**

- Spectrum model
- 1003282- series
- 180 pax configuration
- Cover change to demand
- Recline
- DOM 2003
- Located Leki UK

## **BE Seating**

- Spectrum model
- 1006801 series
- 174-180 pax config
- Blue leather covers
- Recline
- DOM 2006
- Located Leki UK

- 3510 model
- 3510D362 series
- 180 pax config
- Grey leather covers
- Recline
- DOM 2005
- Located Leki UK