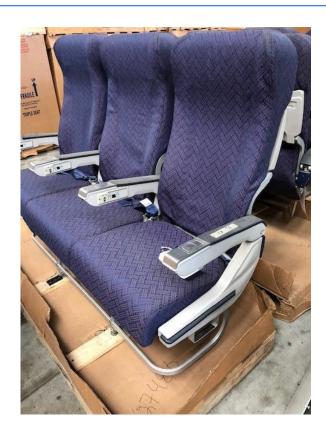

## **BE Seating**

- Spectrum model
- 1006801 series
- 174-180 pax config
- Blue leather covers
- Recline
- DOM 2006
- Located Leki UK

- 3510 model
- 3510D362 series
- 180 pax config
- Grey leather covers
- Recline
- DOM 2005
- Located Leki UK

## Airbus A320/A319 - Economy

- 3510-SL model
- 3510H530 series
- 180 pax config
- Blue fabric covers
- No recline
- DOM 2011
- Lightweight seats
- Located Leki UK