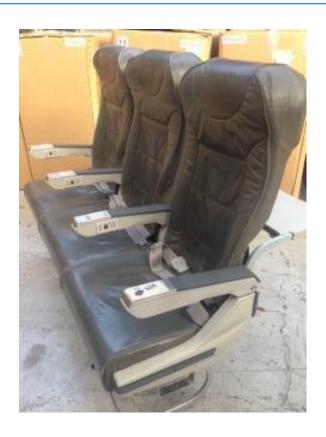

# Sicma Seating

- 3005310- series
- 180 pax config
- Blue fabric covers
- No recline
- DOM 2011
- Located Leki UK

- 5500 model
- 854325- series
- 180 pax config
- Blue leather covers
- DOM 2004
- Located Leki UK

- 5600 model
- 855107- series
- 180 pax config
- Blue fabric covers
- Recline
- DOM 2009
- Located Leki UK