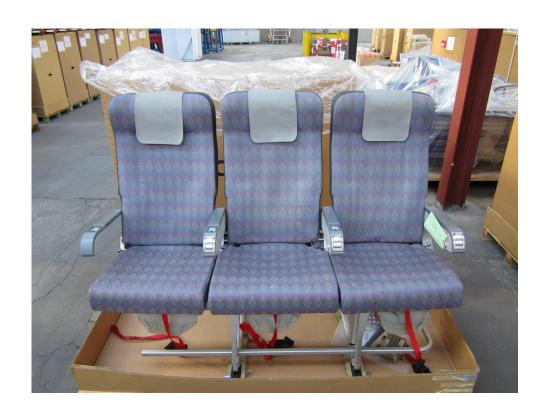

## **BE Seating**

- Spectrum model
- 1003282- series
- 180 pax configuration
- Cover change to demand
- Recline
- DOM 2003
- Located Leki UK

## **BE Seating**

- Spectrum model
- 1006801 series
- 174-180 pax config
- Blue leather covers
- Recline
- DOM 2006
- Located Leki UK

- 3510 model
- 3510D362 series
- 180 pax config
- Grey leather covers
- Recline
- DOM 2005
- Located Leki UK