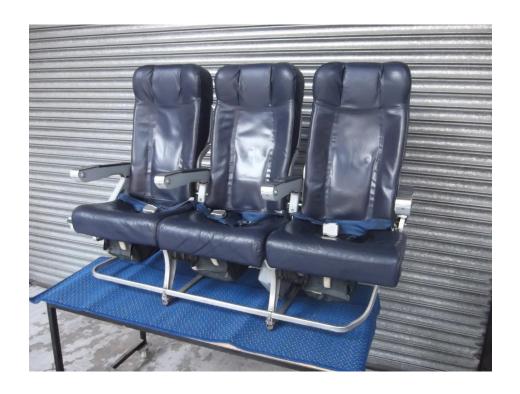

## **BE Seating**

- Spectrum model
- 1003282- series
- 180 pax configuration
- Cover change to demand
- Recline
- DOM 2003
- Located Leki UK

## **BE Seating**

- Spectrum model
- 1006801 series
- 174-180 pax config
- Blue leather covers
- Recline
- DOM 2006
- Located Leki UK

- 3510 model
- 3510D362 series
- 180 pax config
- Grey leather covers
- Recline
- DOM 2005
- Located Leki UK