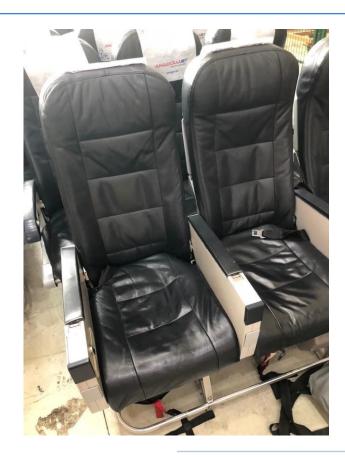

## **Brice Seating**

- B1010S model
- 70772- series
- 189 Config
- Blue leather covers
- Manual recline
- DOM 10-2012
- 36.6kg triple
- Located Leki UK

- 3410 model
- 787- series
- 189 Config
- Blue fabric covers
- Manual recline
- DOM 1998
- IFE Installed
- Located Leki UK

- 3520 model
- 3520D937- series
- 189 Config
- Blue fabric covers
- Manual recline
- DOM 2015
- Lightweight
- Front row 3510 IAT seats
- Located Leki UK

- 5500 model
- 853303- series
- 189 Config
- Grey leather covers
- Manual recline
- Located Leki UK