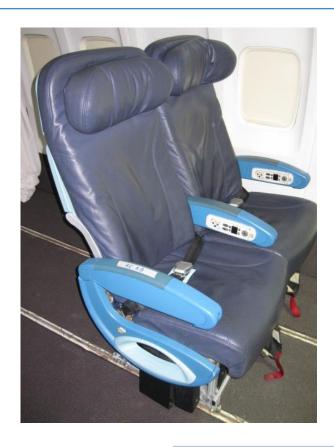

## **BE Seating**

- Spectrum model
- 1003379- series
- 189 Config
- Blue leather covers
- Manual recline
- IFE installed
- Located Leki UK