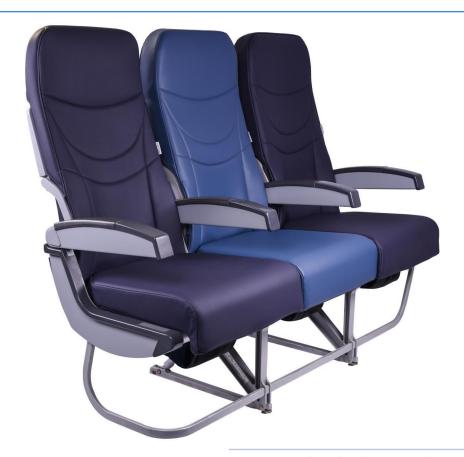

## **ACRO Seating**

- Superlight Ultra model
- •180 pax configuration
- •Red E leather
- •Recline
- •Seats are already tagged, boxed and ready to go.
- Located Leki UK

- AI-1000-I-CAA
- 855205 / 858937 series
- 180 pax configuration
- Cover change to demand
- Recline or non recline
- DOM 2009
- Located Leki UK