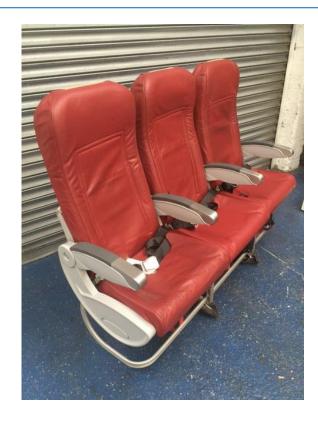

## **ACRO Seating**

- Superlight Ultra model
- •180 pax configuration
- •Red E leather
- •Recline
- •Seats are already tagged, boxed and ready to go.
- Located Leki UK

- AI-1000-I-CAA
- 855205 / 858937 series
- 180 pax configuration
- Cover change to demand
- Recline or non recline
- DOM 2009
- Located Leki UK