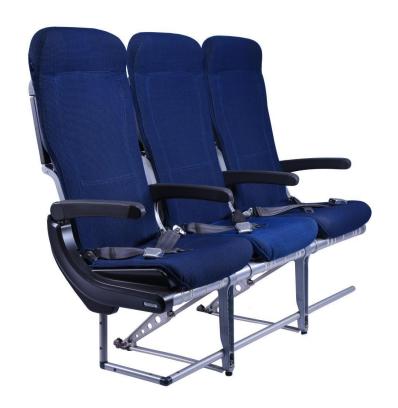

## Airbus A320/A319 - Economy

- 3510-SL model
- 3510H530 series
- 180 pax config
- Blue fabric covers
- No recline
- DOM 2011
- Lightweight seats
- Located Leki UK