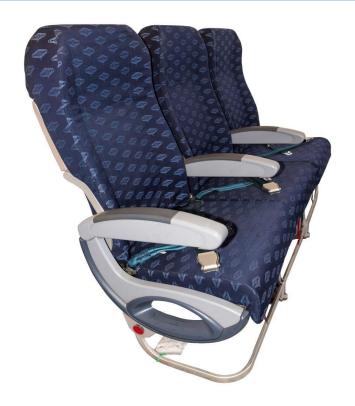

## Airbus A320/A319 - Economy

- 3510-SL model
- 3510H530 series
- 180 pax config
- Blue fabric covers
- No recline
- DOM 2011
- Lightweight seats
- Located Leki UK

# Sicma Seating

- 3005310- series
- 180 pax config
- Blue fabric covers
- No recline
- DOM 2011
- Located Leki UK

- 5500 model
- 854325- series
- 180 pax config
- Blue leather covers
- DOM 2004
- Located Leki UK