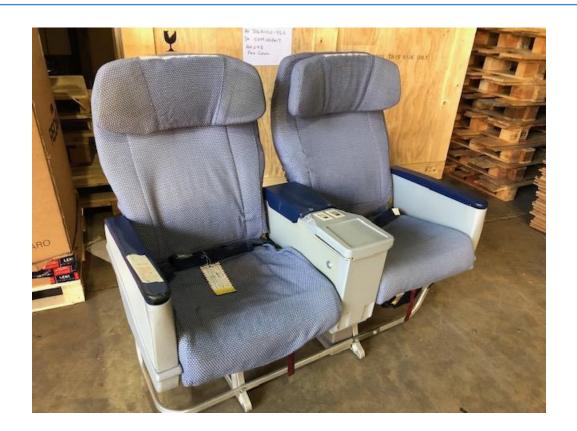

- 7070 model
- 863329- series
- 2-2 pax config
- Brown leather covers
- Manual recline
- DOM 2009
- IFE installed
- Located Leki UK

- 7070-2 model
- 849926- series
- 2-2 pax config
- Brown leather covers
- Manual recline
- DOM 1998
- IFE Blanked
- Located Leki UK