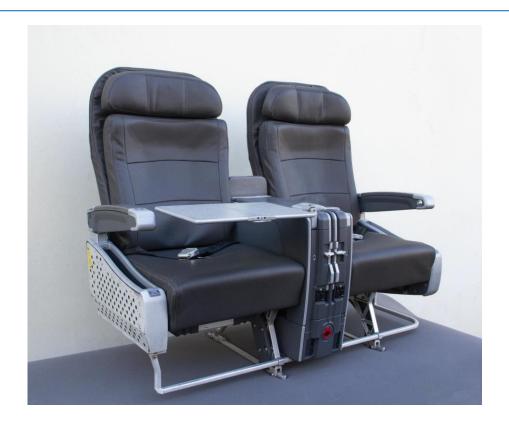

#### Sogerma Seating

- Business Plus model
- FJBP2- series
- 2-2 pax config
- Grey fabric covers
- Electric recline
- DOM 2008
- In seat power
- Located Leki UK

## **Contour Seating**

- Business Plus model
- FJBP2- series
- 2-2 pax config
- Grey fabric covers
- Electric recline
- DOM 2008
- In seat power
- Located Leki UK

- 7070 model
- 856016- series
- 2-2 pax config
- Blue fabric covers
- Manual recline
- DOM 2009
- IFE installed