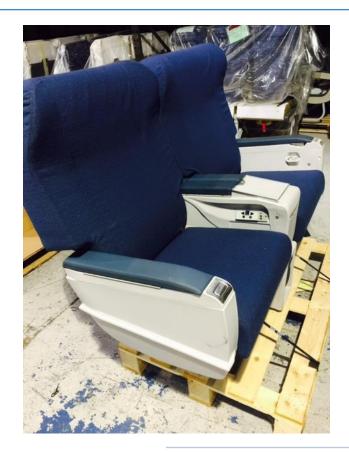

#### Sogerma Seating

- Business Plus model
- FJBP2- series
- 2-2 pax config
- Grey fabric covers
- Electric recline
- DOM 2008
- In seat power
- Located Leki UK