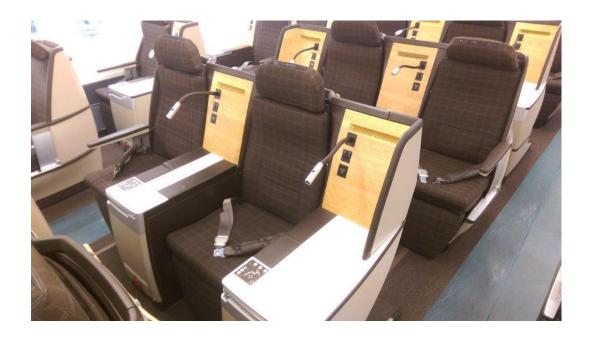

## **Contour Seating**

- Business Plus model
- FJBP2- series
- 2-2 pax config
- Grey fabric covers
- Electric recline
- DOM 2008
- In seat power
- Located Leki UK

- 7070 model
- 856016- series
- 2-2 pax config
- Blue fabric covers
- Manual recline
- DOM 2009
- IFE installed