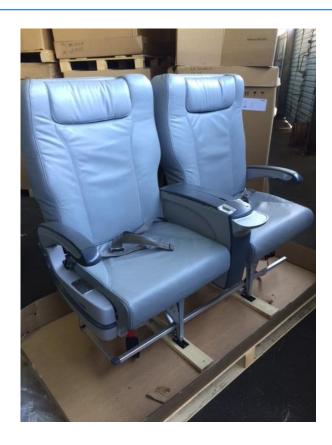

## **Recaro Seating**

- Model PT4400 408
- 2-2 pax configuration
- Light grey leather
- Recline
- DOM: 2014