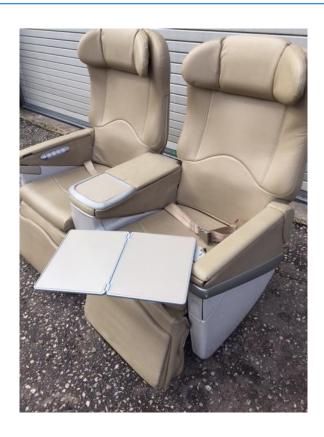

## **Recaro Seating**

- PT4400 model
- 408- series
- 2-2 pax config
- Grey leather covers
- Manual recline
- DOM 2014

## **Recaro Seating**

- 4400 model
- 405- series
- 2-2 pax config
- Grey leather covers
- Manual recline
- DOM 2008
- Legrest installed
- IFE/Non IFE available