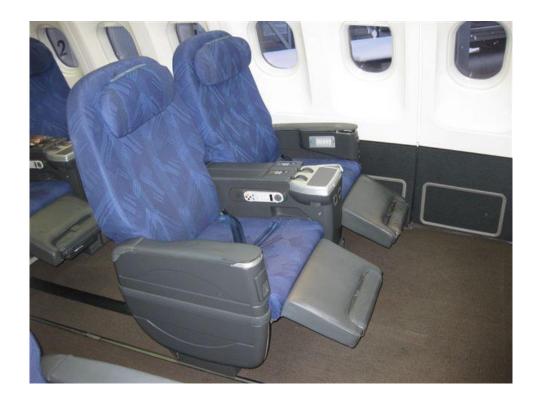

# Boeing 737-800 – Business

- 7070 model
- 851162/852948- series
- 2-2 Config
- Blue leather covers
- Manual recline
- With and without legrest
- Located Leki UK

- 7070 model
- 840637- series
- 2-2-2 Config
- Blue leather covers
- Manual recline
- Legrest installed
- In seat power installed.
- Located Leki UK