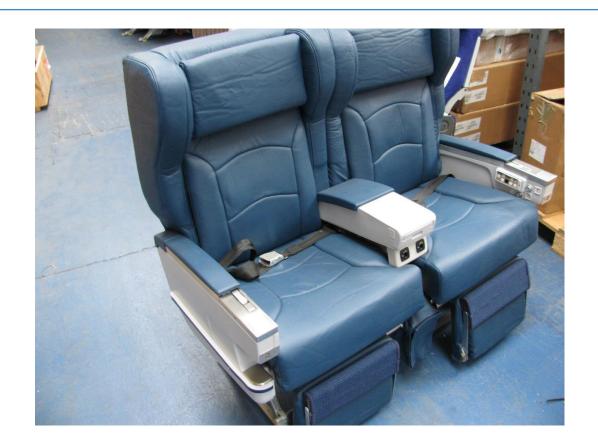

## **Contour Seating**

- Business Plus model
- FJBP2- series
- 2-2 pax config
- Grey fabric covers
- Electric recline
- DOM 2008
- In seat power
- Located Leki UK

- 7070 model
- 856016- series
- 2-2 pax config
- Blue fabric covers
- Manual recline
- DOM 2009
- IFE installed

- 7070 model
- 863329- series
- 2-2 pax config
- Brown leather covers
- Manual recline
- DOM 2009
- IFE installed
- Located Leki UK

- 7070-2 model
- 849926- series
- 2-2 pax config
- Brown leather covers
- Manual recline
- DOM 1998
- IFE Blanked
- Located Leki UK