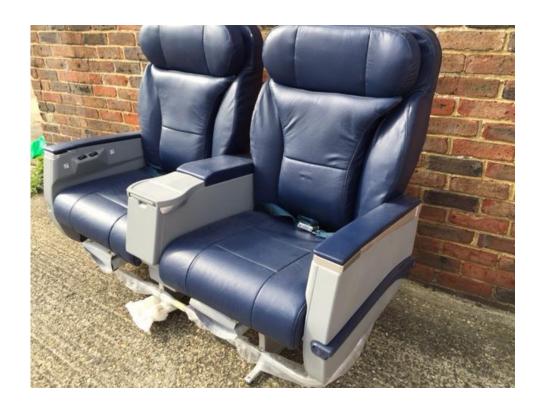

## **Brice Seating**

- B2054 model
- 70640- series
- 2-2 Config
- Blue leather covers
- Manual recline
- Located Leki UK

- 6850 model
- 864244- series
- 2-2 Config
- Grey leather covers
- Manual recline
- In seat power installed
- IFE installed
- DOM 2009
- Located Leki UK