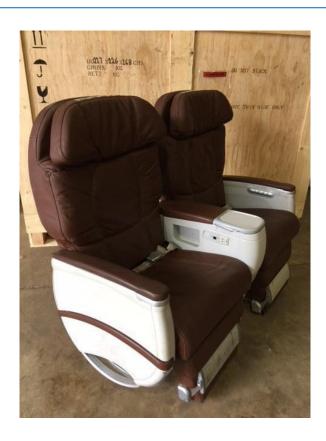

- 7070 model
- 863329- series
- 2-2 pax config
- Brown leather covers
- Manual recline
- DOM 2009
- IFE installed
- Located Leki UK

- 7070-2 model
- 849926- series
- 2-2 pax config
- Brown leather covers
- Manual recline
- DOM 1998
- IFE Blanked
- Located Leki UK