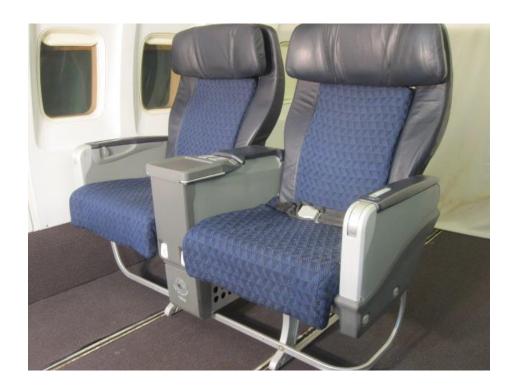

#### **BE Seating**

- Millenium model
- 8783633- series
- 2-2 Config
- Blue fabric covers
- Manual recline
- IFE installed
- DOM 2000
- Located Leki UK

#### **BE Seating**

- Millenium model
- 87981201- series
- 2-2 Config
- Blue fabric covers
- Manual recline
- IFE installed
- Need covers and cushions
- DOM 2005
- Located Leki UK