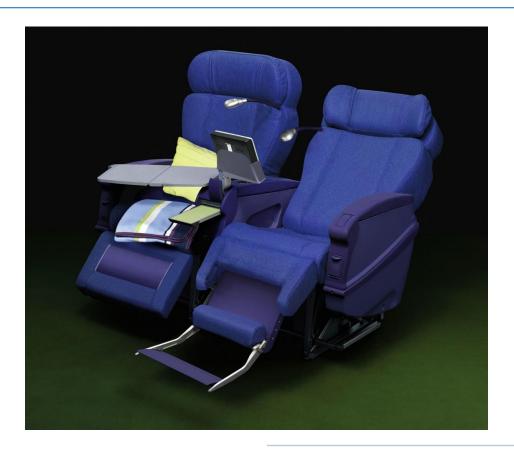

#### Airbus A330 – First

# **Seating**

- Model
- Grey fabric covers
- Electric recline
- MAS 3000 IFE
- Lie flat
- Located Leki UK