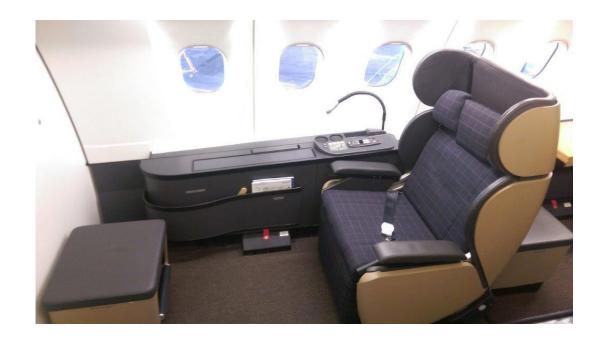

#### Airbus A330 – First

# **Seating**

- Model
- Grey fabric covers
- Electric recline
- MAS 3000 IFE
- Lie flat
- Located Leki UK