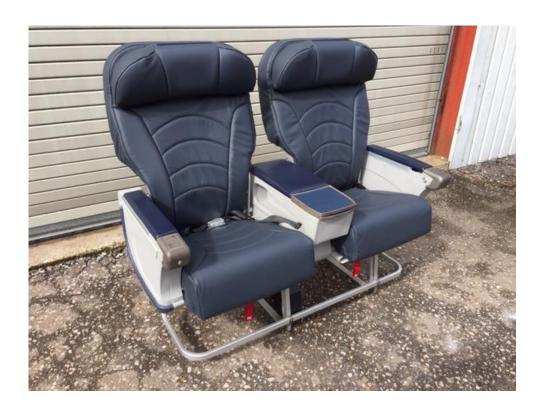

## **Recaro Seating**

- BC4420B model
- 834- series
- 2-2 pax config
- Blue/Purple fabric covers
- Electric recline
- DOM 2008
- In seat power
- Located Leki UK