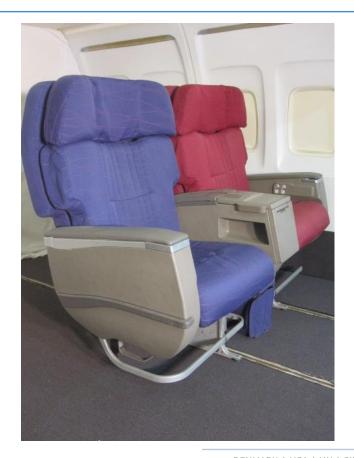

## **Contour Seating**

- Business Plus model
- FJBP2- series
- 2-2 pax config
- Grey fabric covers
- Electric recline
- DOM 2008
- In seat power
- Located Leki UK

- 7070 model
- 856016- series
- 2-2 pax config
- Blue fabric covers
- Manual recline
- DOM 2009
- IFE installed