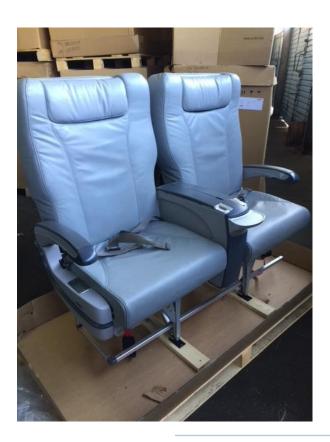

# Airbus A320/A321 - Business

# **BE Seating**

- BD model
- 8802055- series
- 2-2 pax config
- Blue fabric covers
- Manual recline
- IFE installed
- Located Leki UK