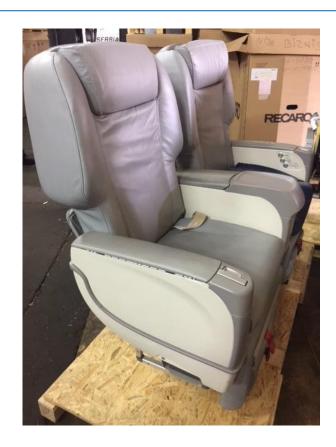

## **Recaro Seating**

- PT4400 model
- 408- series
- 2-2 pax config
- Grey leather covers
- Manual recline
- DOM 2014