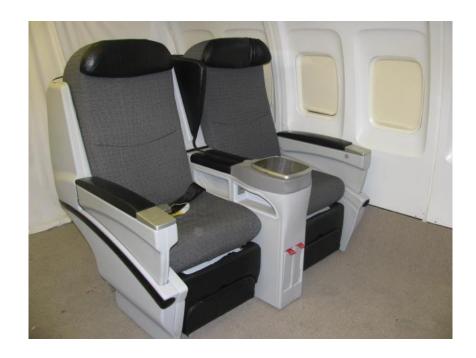

## **Recaro Seating**

- Model PT4400 408
- 2-2 pax configuration
- Light grey leather
- Recline
- DOM: 2014