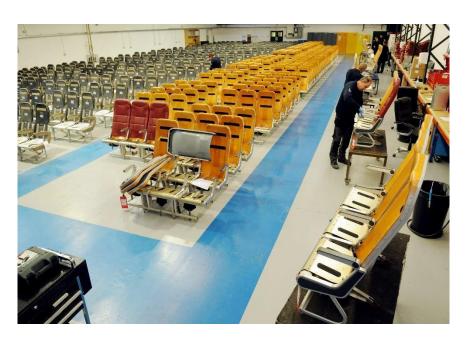

#### **Passenger Seating**

- Large, purpose built maintenance workshop
- 900 pax capacity on the floor
- Huge spares availability across all major OEMs
- Plastic repair & re-paint capability
- Management of modifications & upgrades
- Complete overhaul capabilities